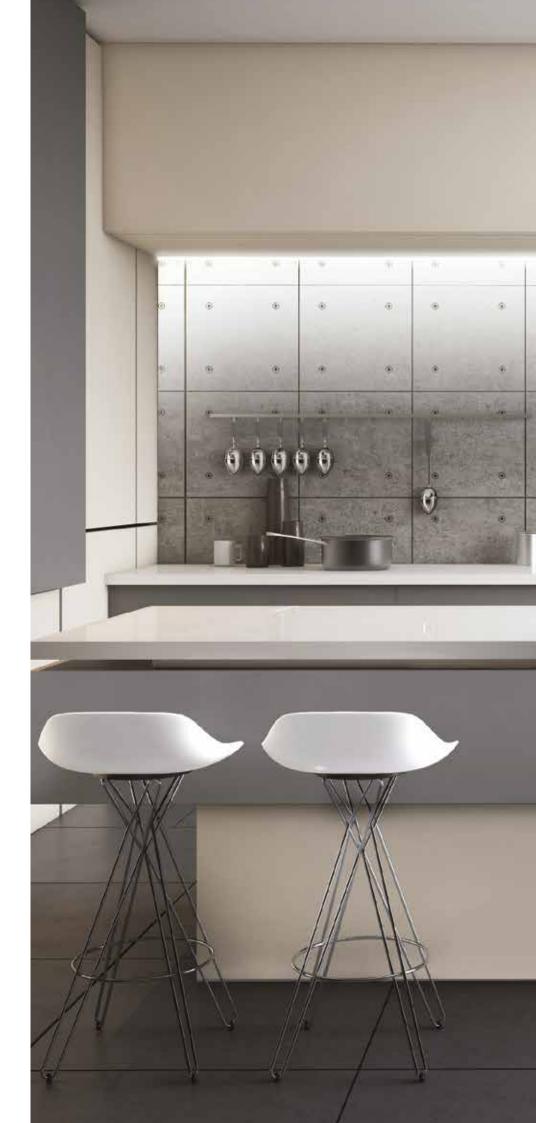

# **CLEANT 新UCH**

NanoTechnology Ultra Matte Laminates

Leave your mark, not your fingerprints

The science of NanoTechnology enhances CleanTouch performance

COVER: Kitchen features CleanTouch Ultra Matte Graphite & Light Grey ABOVE: Commercial Reception features CleanTouch Ultra Matte Moss

Designed for interior applications, including kitchens, bathroom and laundry cabinetry, doors, wall panelling, furniture, reception desks and commercial joinery.