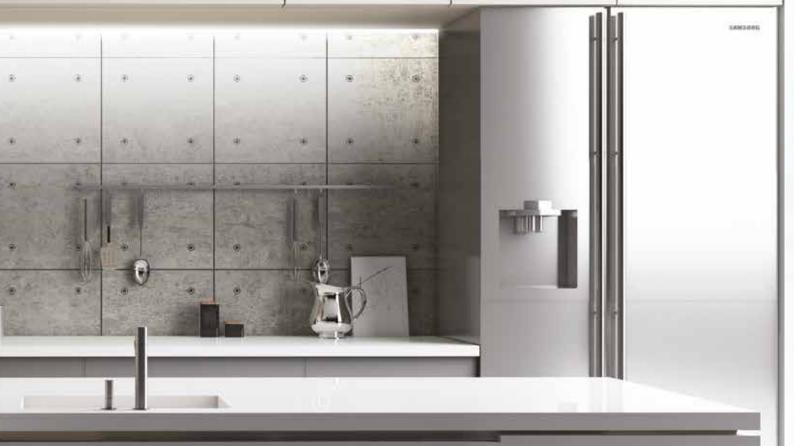

# **CLEANT 新UCH**

NanoTechnology Ultra Matte Laminates

Leave your mark, not your fingerprints

The science of NanoTechnology enhances CleanTouch performance

COVER: Kitchen features CleanTouch Ultra Matte Graphite & Light Grey ABOVE: Commercial Reception features CleanTouch Ultra Matte Moss

# CleanTouch<sup>™</sup> uses the science of Nanotechnology to enhance performance. This revolutionary laminate delivers an ultra matte finish that leaves no trace of fingerprints.

Available in a contemporary colour palette of low-light reflecting decors, this laminate's anti-static and anti-bacterial properties make it the ideal choice for healthcare and food industries, education sectors, childcare and community centres.

Designed for interior applications, including kitchens, bathroom and laundry cabinetry, doors, wall panelling, furniture, reception desks and commercial joinery.