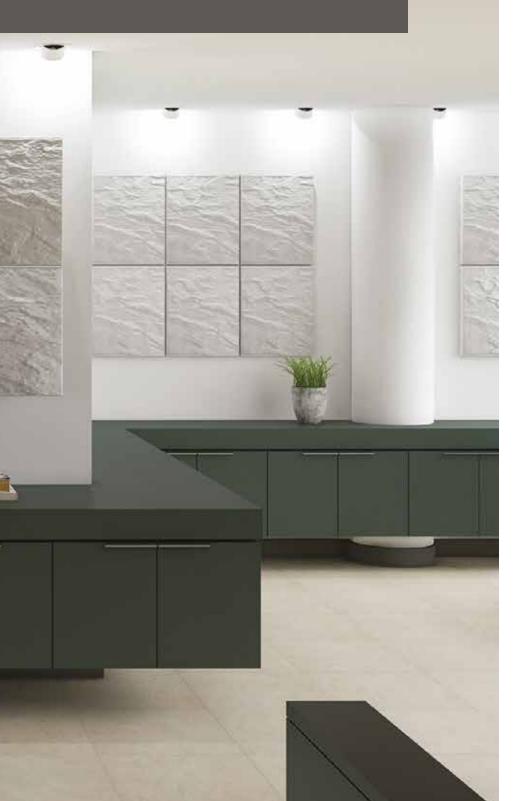

# **CLEANT 新UCH**

NanoTechnology Ultra Matte Laminates

Leave your mark, not your fingerprints

The science of NanoTechnology enhances CleanTouch performance

COVER: Kitchen features CleanTouch Ultra Matte Graphite & Light Grey ABOVE: Commercial Reception features CleanTouch Ultra Matte Moss

Designed for interior applications, including kitchens, bathroom and laundry cabinetry, doors, wall panelling, furniture, reception desks and commercial joinery.