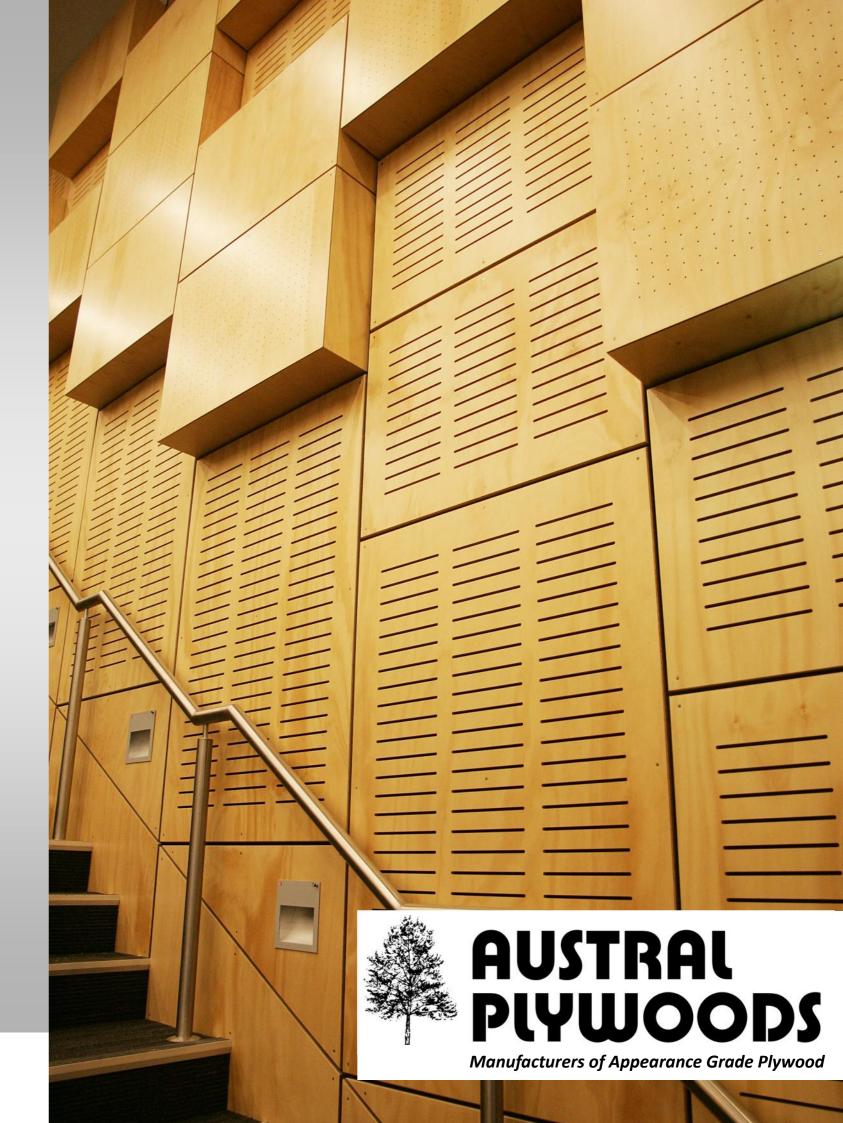

APPEARANCE FLOORING & PREMIUM DOORS - Add interest and appeal to any project by highlighting the natural characteristics of timber. F17 rated.

ACOUSTIC — Choose from a range of slotted and perforated patterns, for both utility and appearance.