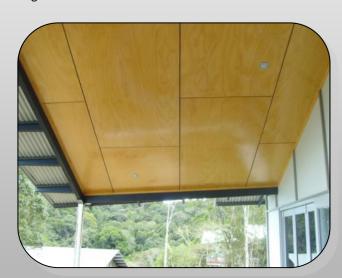

SEMI-EXPOSED — Make a feature of eaves and soffits using plywood designed for semi-exposed areas. Premium AC or Natural BB grades available.

ENVIRONMENTAL — Super E0 plywood, AFS Chain of Custody certified. Timber credits for Green Star projects available.