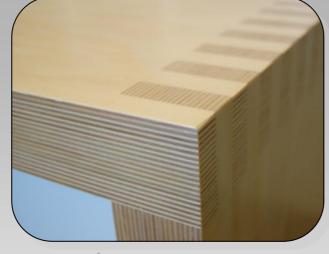

WALLS & CEILINGS — Available in Premium AC or Natural BB, with a range of finishes to simplify your fitout. Group 1, 2, 3 options also available.

FURNITURE & CABINETRY — Feature the edge with our Multiply panels, manufactured with a uniform layered construction.