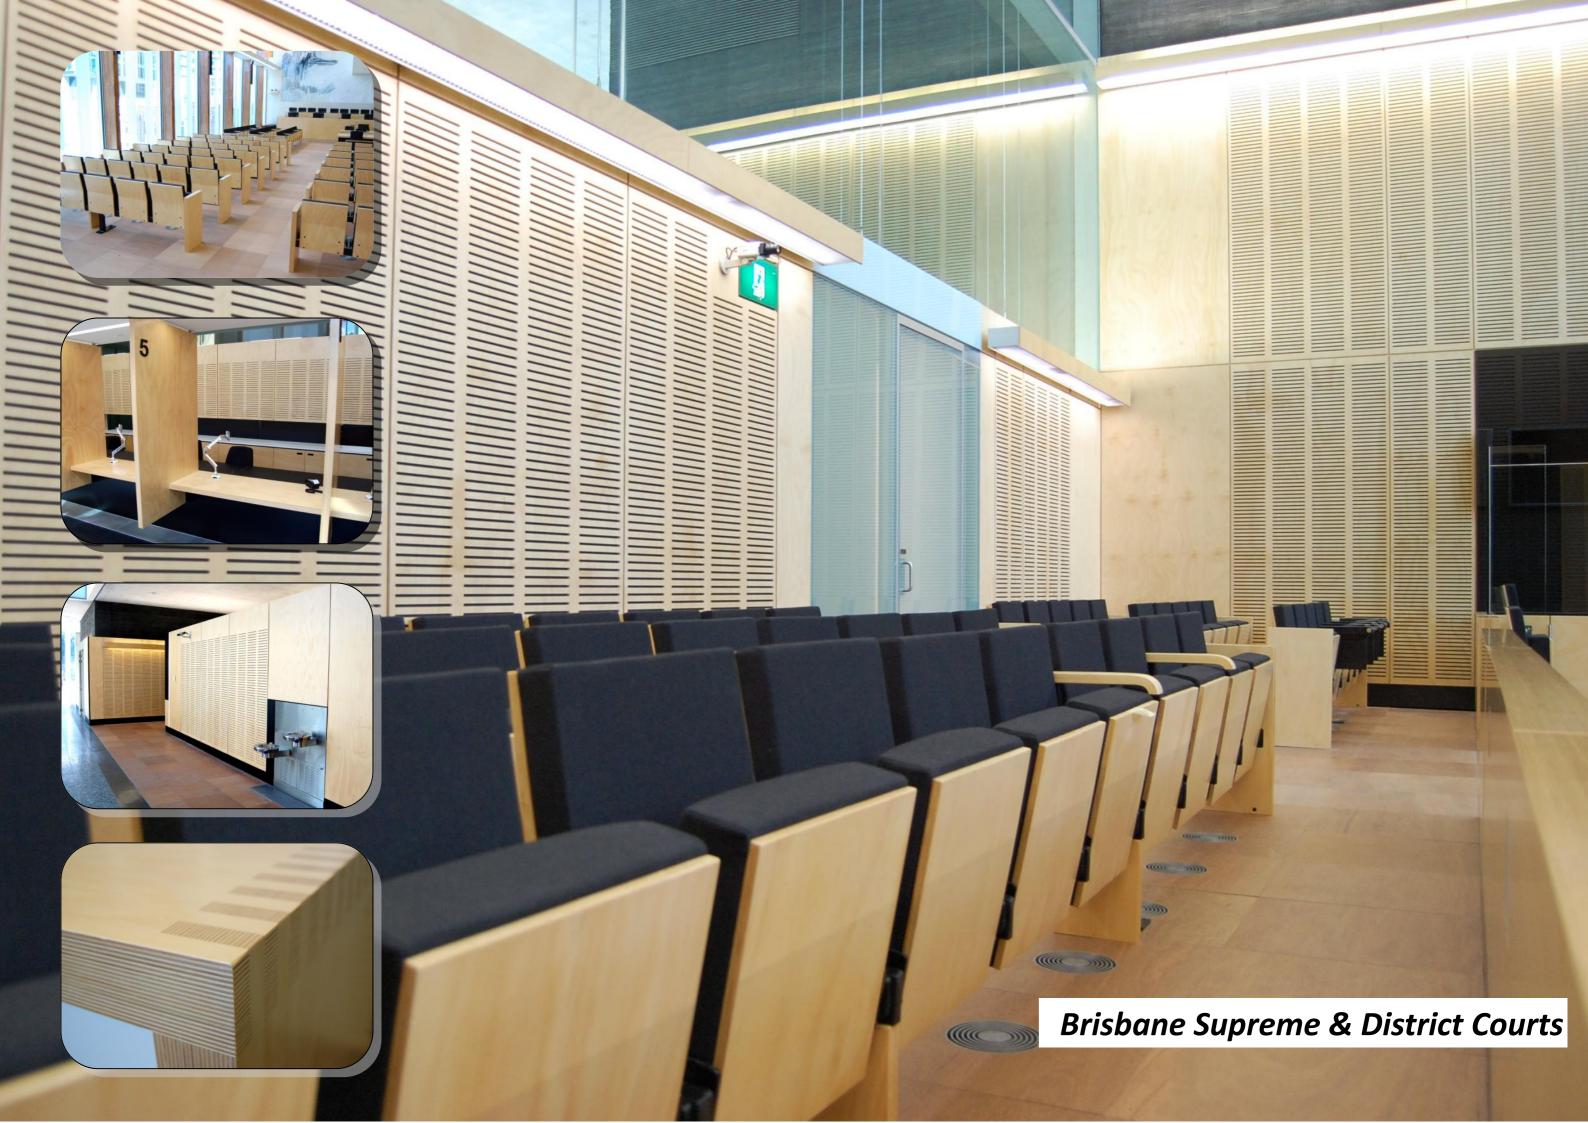

APPEARANCE FLOORING & PREMIUM DOORS - Add interest and appeal to any project by highlighting the natural characteristics of timber. F17 rated.

ACOUSTIC — Choose from a range of slotted and perforated patterns, for both utility and appearance.