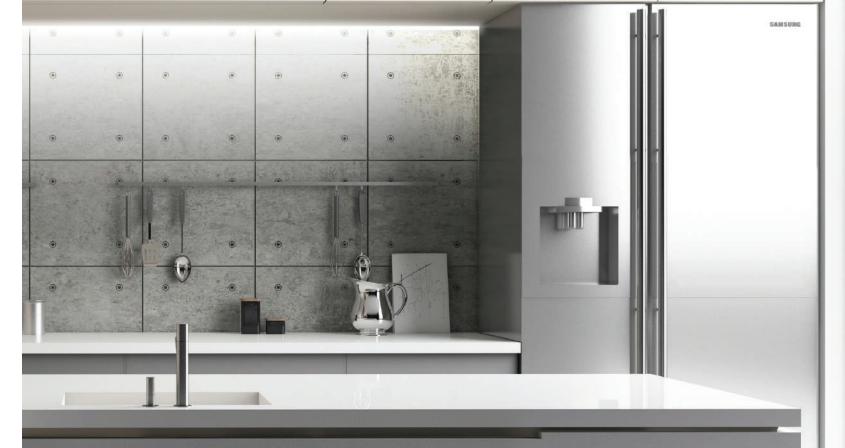

Designed for interior applications, including kitchens, bathroom and laundry cabinetry, doors, wall panelling, furniture, reception desks and commercial joinery.