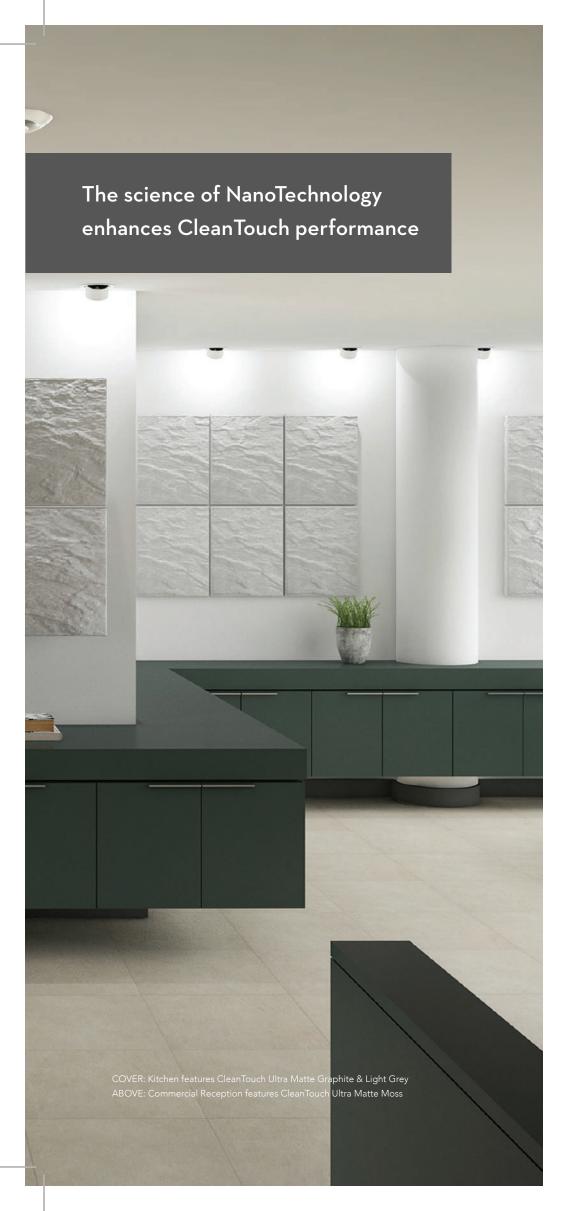

## CleanTouch™ Ultra Matte Laminates

CleanTouch™ uses the science of Nanotechnology to enhance performance. This revolutionary laminate delivers an ultra matte finish that leaves no trace of fingerprints.

Available in a contemporary colour palette of low-light reflecting decors, this laminate's anti-static and anti-bacterial properties make it the ideal choice for healthcare and food industries, education sectors, childcare and community centres.