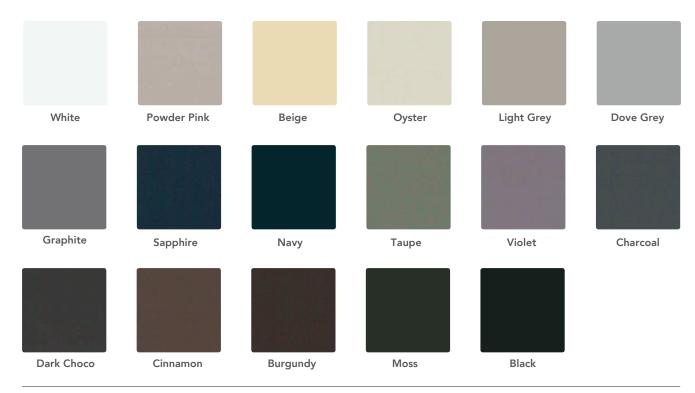

#### **CleanTouch Colour Selection**

CleanTouch high pressure laminates available in  $2450 \times 1230$ \*mm,  $3050 \times 1230$ mm,  $3660 \times 1230$ mm sheet sizes.