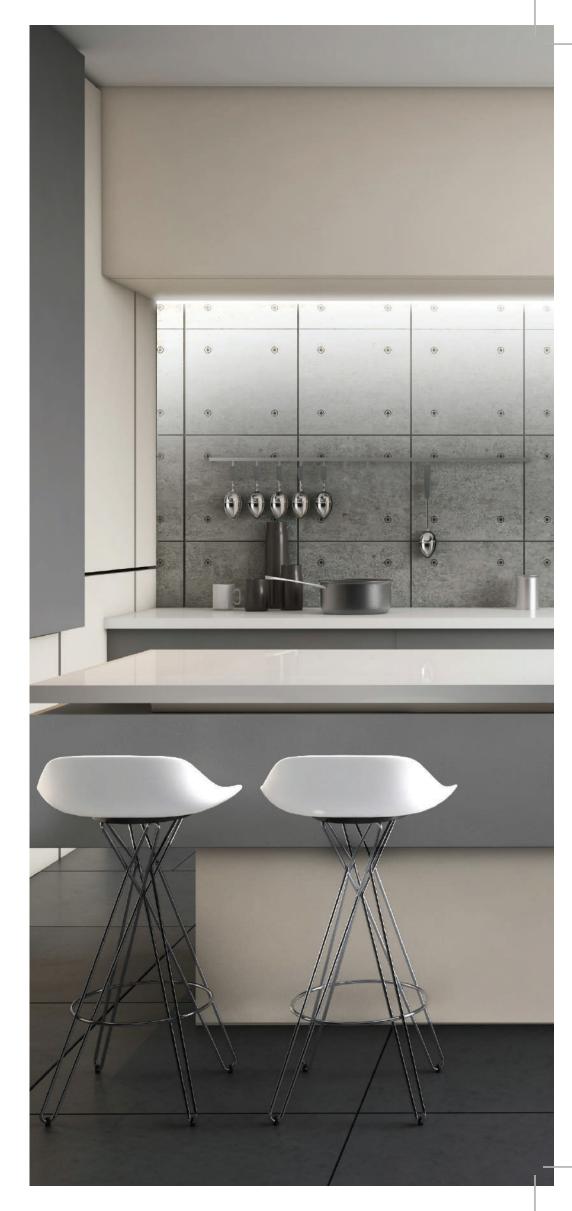

Designed for interior applications, including kitchens, bathroom and laundry cabinetry, doors, wall panelling, furniture, reception desks and commercial joinery.